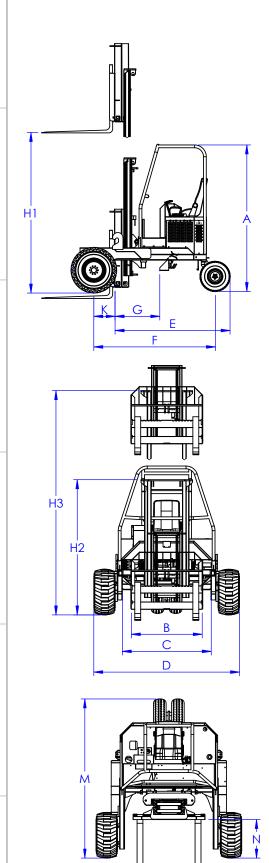

## **NAVIGATOR RT-4500**

| 1  | MODEL                                  | RT-4500                   |
|----|----------------------------------------|---------------------------|
| 2  | ТҮРЕ                                   | TWO WHEEL DRIVE           |
| 3  | FRAME TYPE                             | EXTENDED                  |
| 4  | MAST                                   | 10' LIGHTWEIGHT NAV-REACH |
| 5  | CAPACITY @ 24" LOAD CENTER             | 4500 LBS                  |
| 6  | ENGINE                                 | 56 HP KOHLER DIESEL       |
| 7  | ENGINE EMISSION COMPLIANCE             | EPA TIER 4 FINAL          |
| 8  | MAXIMUM RPM                            | 2700 RPM                  |
| 9  | ELECTRICAL SYSTEM                      | 12 VOLT                   |
| 10 | DRIVE WHEELS                           | 2                         |
| 11 | STEERING                               | HYDRAULIC                 |
| 12 | TIRE TYPE                              | ?                         |
| 13 | TIRE OUTSIDE DIAMETER ( FRONT / REAR ) |                           |
| 14 | TIRE WIDTH ( FRONT / REAR )            |                           |
| 15 | MAXIMUM SPEED                          |                           |
| 16 | MAXIMUM GRADABILITY                    |                           |
| 17 | TURNING RADIUS                         |                           |
| 18 | UNLADEN WEIGHT                         |                           |
| 19 | WORKING PRESSURE ( ATTACHMENTS )       | 3100 PSI                  |
| 20 | TILT OF MAST ( FORWARD / BACKWARD )    | 10° / 10°                 |
| 21 | SIDESHIFT                              | 8"                        |
| 22 | FORK SECTION                           | 48" X 6" X 2"             |
| 23 | MAST CARRIAGE TRAVEL                   |                           |
| 24 | ANSI STANDARD                          | B56.14                    |
| А  | HEIGHT TO TOP OF CANOPY                |                           |
| В  | FORK CARRIAGE WIDTH ( CLASS )          | 48"                       |
| С  | FRAME OPENING                          | 60"                       |
| D  | OVERALL FRAME WIDTH                    | 66 3/4"                   |
| E  | OVERHANG                               |                           |
| F  | WHEELBASE                              |                           |
| G  | CENTER OF GRAVITY ( FROM FORK FACE )   |                           |
| H1 | LIFT HEIGHT                            |                           |
| H2 | MAST HEIGHT - COLLAPSED                |                           |
| Н3 | MAST HEIGHT - RAISED                   |                           |
| J  | GROUND CLEARANCE                       |                           |
| К  | FACE OF FORK TO CENTER OF FRONT TIRE   |                           |
| М  | OVERALL LENGTH                         |                           |
| N  | FRONT FACE OF TIRE TO FACE OF FORK     |                           |