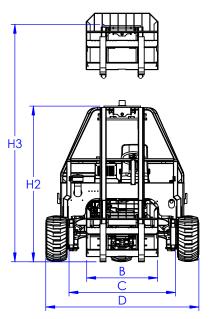

## **NAVIGATOR RT55 4-WAY**

|    | MODEL                                                                                                   | RT55 4-WAY                               |  |
|----|---------------------------------------------------------------------------------------------------------|------------------------------------------|--|
|    | TYPE                                                                                                    | 4-WAY                                    |  |
| 1  | CAPACITY @ 24" LOAD CENTER                                                                              | 5500 LBS                                 |  |
| 2  | DIESEL ENGINE                                                                                           | 56 HP                                    |  |
| 3  | ENGINE EMISSION COMPLIANCE                                                                              | EPA Tier4 Final                          |  |
| 4  | MAXIMUM RPM                                                                                             | 2700 RPM                                 |  |
| 5  | ELECTRICAL SYSTEM                                                                                       | 12 VOLT                                  |  |
| 6  | DRIVE WHEELS                                                                                            | 3                                        |  |
| 7  | STEERING                                                                                                | STEER-BY-WIRE                            |  |
| 8  | TIRE TYPE                                                                                               | 31X13-16.5 (SS)<br>31X15.5-15 8-PLY (TG) |  |
| 9  | TIRE OUTSIDE DIAMETER (FRONT/REAR)                                                                      | 31.5"/31"                                |  |
| 10 | TIRE WIDTH (FRONT/REAR)                                                                                 | 13"X15.5"                                |  |
| 11 | MAXIMUM SPEED                                                                                           | 8 MPH                                    |  |
| 12 | MAXIMUM GRADABILITY (4-WAY MODE)                                                                        | 30% (15%)                                |  |
| 13 | TURNING RADIUS                                                                                          | 78"                                      |  |
| 14 | UNLADEN WEIGHT                                                                                          | 7400                                     |  |
| 15 | WORKING PRESSURE (ATTACHMENTS)                                                                          | 3100 PSI                                 |  |
| 16 | TILT OF MAST (FORWARD/BACKWARD)                                                                         | 10 ° / 10°                               |  |
| 17 | SIDESHIFT                                                                                               | 8"                                       |  |
| 18 | FORK SECTION                                                                                            | 48 X 6 X 2                               |  |
| 19 | MAST CARRIAGE TRAVEL                                                                                    | 29"                                      |  |
| Α  | HEIGHT TO TOP OF CANOPY                                                                                 | 103-1/4"                                 |  |
| В  | FORK CARRIAGE WIDTH (CLASS)                                                                             | 48"                                      |  |
| С  | FRAME OPENING                                                                                           | 65-1/4"                                  |  |
| D  | OVERALL WIDTH (4-WAY MODE)                                                                              | 101-1/2"                                 |  |
| Е  | OVERHANG                                                                                                | 60"                                      |  |
| F  | WHEELBASE                                                                                               | 69"                                      |  |
| G  | CENTER OF GRAVITY (FROM FORK FACE)                                                                      | 19"                                      |  |
| Н1 | LIFT HEIGHT                                                                                             | 143-1/2"                                 |  |
| H2 | MAST HEIGHT - COLLAPSED                                                                                 | 105"                                     |  |
| НЗ | MAST HEIGHT - RAISED                                                                                    | 183"                                     |  |
| J  | GROUND CLEARANCE                                                                                        | 7-1/2"                                   |  |
| K  | FACE OF FORK TO CENTER OF FRONT TIRE                                                                    | 14"                                      |  |
| L  | ansi standard                                                                                           | B56.14                                   |  |
| М  | OVERALL LENGTH (4-WAY MODE)                                                                             | 94"                                      |  |
| Ν  | FACE OF TIRE TO FACE OF FORK (4-WAY MODE)                                                               | 31"                                      |  |
|    | The above specifications are not binding upon the manufacturer and may be changed without prior notice. |                                          |  |