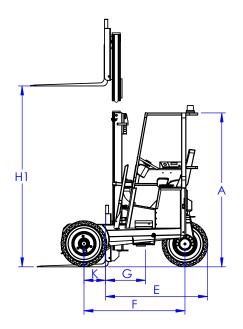

## **NAVIGATOR RT55 4-WAY**

|    | MODEL                                                                                                   | RT55 4-WAY                               |  |
|----|---------------------------------------------------------------------------------------------------------|------------------------------------------|--|
|    | TYPE                                                                                                    | 4-WAY                                    |  |
| 1  | CAPACITY @ 24" LOAD CENTER                                                                              | 5500 LBS                                 |  |
| 2  | DIESEL ENGINE                                                                                           | 56 HP                                    |  |
| 3  | ENGINE EMISSION COMPLIANCE                                                                              | EPA Tier4 Final                          |  |
| 4  | MAXIMUM RPM                                                                                             | 2700 RPM                                 |  |
| 5  | ELECTRICAL SYSTEM                                                                                       | 12 VOLT                                  |  |
| 6  | DRIVE WHEELS                                                                                            | 3                                        |  |
| 7  | STEERING                                                                                                | STEER-BY-WIRE                            |  |
| 8  | TIRE TYPE                                                                                               | 31X13-16.5 (SS)<br>31X15.5-15 8-PLY (TG) |  |
| 9  | TIRE OUTSIDE DIAMETER (FRONT/REAR)                                                                      | 31.5"/31"                                |  |
| 10 | TIRE WIDTH (FRONT/REAR)                                                                                 | 13"X15.5"                                |  |
| 11 | MAXIMUM SPEED                                                                                           | 8 MPH                                    |  |
| 12 | MAXIMUM GRADABILITY (4-WAY MODE)                                                                        | 30% (15%)                                |  |
| 13 | TURNING RADIUS                                                                                          | 78"                                      |  |
| 14 | UNLADEN WEIGHT                                                                                          | 7400                                     |  |
| 15 | WORKING PRESSURE (ATTACHMENTS)                                                                          | 3100 PSI                                 |  |
| 16 | TILT OF MAST (FORWARD/BACKWARD)                                                                         | 10 ° / 10°                               |  |
| 17 | SIDESHIFT                                                                                               | 8"                                       |  |
| 18 | FORK SECTION                                                                                            | 48 X 6 X 2                               |  |
| 19 | MAST CARRIAGE TRAVEL                                                                                    | 29"                                      |  |
| Α  | HEIGHT TO TOP OF CANOPY                                                                                 | 103-1/4"                                 |  |
| В  | FORK CARRIAGE WIDTH (CLASS)                                                                             | 48"                                      |  |
| С  | FRAME OPENING                                                                                           | 65-1/4"                                  |  |
| D  | OVERALL WIDTH (4-WAY MODE)                                                                              | 101-1/2"                                 |  |
| Е  | OVERHANG                                                                                                | 60"                                      |  |
| F  | WHEELBASE                                                                                               | 69"                                      |  |
| G  | CENTER OF GRAVITY (FROM FORK FACE)                                                                      | 19"                                      |  |
| Н1 | LIFT HEIGHT                                                                                             | 143-1/2"                                 |  |
| H2 | MAST HEIGHT - COLLAPSED                                                                                 | 105"                                     |  |
| НЗ | MAST HEIGHT - RAISED                                                                                    | 183"                                     |  |
| J  | GROUND CLEARANCE                                                                                        | 7-1/2"                                   |  |
| K  | FACE OF FORK TO CENTER OF FRONT TIRE                                                                    | 14"                                      |  |
| L  | ansi standard                                                                                           | B56.14                                   |  |
| М  | OVERALL LENGTH (4-WAY MODE)                                                                             | 94"                                      |  |
| Ν  | FACE OF TIRE TO FACE OF FORK (4-WAY MODE)                                                               | 31"                                      |  |
|    | The above specifications are not binding upon the manufacturer and may be changed without prior notice. |                                          |  |