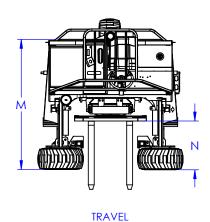

## **NAVIGATOR RT55 4-WAY**

|    | MODEL                                                                                                   | RT55 4-WAY                               |  |
|----|---------------------------------------------------------------------------------------------------------|------------------------------------------|--|
|    | TYPE                                                                                                    | 4-WAY                                    |  |
| 1  | CAPACITY @ 24" LOAD CENTER                                                                              | 5500 LBS                                 |  |
| 2  | DIESEL ENGINE                                                                                           | 56 HP                                    |  |
| 3  | ENGINE EMISSION COMPLIANCE                                                                              | EPA Tier4 Final                          |  |
| 4  | MAXIMUM RPM                                                                                             | 2700 RPM                                 |  |
| 5  | ELECTRICAL SYSTEM                                                                                       | 12 VOLT                                  |  |
| 6  | DRIVE WHEELS                                                                                            | 3                                        |  |
| 7  | STEERING                                                                                                | STEER-BY-WIRE                            |  |
| 8  | TIRE TYPE                                                                                               | 31X13-16.5 (SS)<br>31X15.5-15 8-PLY (TG) |  |
| 9  | TIRE OUTSIDE DIAMETER (FRONT/REAR)                                                                      | 31.5"/31"                                |  |
| 10 | TIRE WIDTH (FRONT/REAR)                                                                                 | 13"X15.5"                                |  |
| 11 | MAXIMUM SPEED                                                                                           | 8 MPH                                    |  |
| 12 | MAXIMUM GRADABILITY (4-WAY MODE)                                                                        | 30% (15%)                                |  |
| 13 | TURNING RADIUS                                                                                          | 78"                                      |  |
| 14 | UNLADEN WEIGHT                                                                                          | 7400                                     |  |
| 15 | WORKING PRESSURE (ATTACHMENTS)                                                                          | 3100 PSI                                 |  |
| 16 | TILT OF MAST (FORWARD/BACKWARD)                                                                         | 10 ° / 10°                               |  |
| 17 | SIDESHIFT                                                                                               | 8"                                       |  |
| 18 | FORK SECTION                                                                                            | 48 X 6 X 2                               |  |
| 19 | MAST CARRIAGE TRAVEL                                                                                    | 29"                                      |  |
| Α  | HEIGHT TO TOP OF CANOPY                                                                                 | 103-1/4"                                 |  |
| В  | FORK CARRIAGE WIDTH (CLASS)                                                                             | 48"                                      |  |
| С  | FRAME OPENING                                                                                           | 65-1/4"                                  |  |
| D  | OVERALL WIDTH (4-WAY MODE)                                                                              | 101-1/2"                                 |  |
| Е  | OVERHANG                                                                                                | 60"                                      |  |
| F  | WHEELBASE                                                                                               | 69"                                      |  |
| G  | CENTER OF GRAVITY (FROM FORK FACE)                                                                      | 19"                                      |  |
| Н1 | LIFT HEIGHT                                                                                             | 143-1/2"                                 |  |
| H2 | MAST HEIGHT - COLLAPSED                                                                                 | 105"                                     |  |
| НЗ | MAST HEIGHT - RAISED                                                                                    | 183"                                     |  |
| J  | GROUND CLEARANCE                                                                                        | 7-1/2"                                   |  |
| K  | FACE OF FORK TO CENTER OF FRONT TIRE                                                                    | 14"                                      |  |
| L  | ansi standard                                                                                           | B56.14                                   |  |
| М  | OVERALL LENGTH (4-WAY MODE)                                                                             | 94"                                      |  |
| Ν  | FACE OF TIRE TO FACE OF FORK (4-WAY MODE)                                                               | 31"                                      |  |
|    | The above specifications are not binding upon the manufacturer and may be changed without prior notice. |                                          |  |