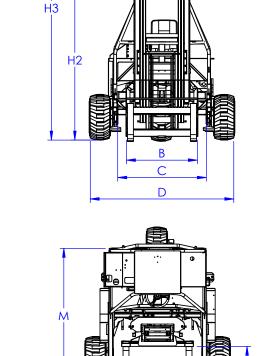

## NAVIGATOR RT-7000

|    | MODEL                                | RT-7000                                 |
|----|--------------------------------------|-----------------------------------------|
|    | ТҮРЕ                                 | ALL WHEEL DRIVE                         |
| 1  | CAPACITY @ 24" LOAD CENTER           | 7000 LBS                                |
| 2  | DIESEL ENGINE                        | 56 HP                                   |
| 3  | ENGINE EMISSION COMPLIANCE           | EPA Tier4 Final                         |
| 4  | MAXIMUM RPM                          | 2700 RPM                                |
| 5  | ELECTRICAL SYSTEM                    | 12 VOLT                                 |
| 6  | DRIVE WHEELS                         | 3                                       |
| 7  | STEERING                             | HYDRAULIC                               |
| 8  | TIRE TYPE                            | 31X13-16.5 (SS)<br>31X15.5-15 8-PLY (TG |
| 9  | TIRE OUTSIDE DIAMETER (FRONT/REAR)   | 31.5"/31"                               |
| 10 | TIRE WIDTH (FRONT/REAR)              | 13"X15.5"                               |
| 11 | MAXIMUM SPEED                        | 8 MPH                                   |
| 12 | MAXIMUM GRADABILITY (4-WAY MODE)     | N/A                                     |
| 13 | TURNING RADIUS                       | 78"                                     |
| 14 | UNLADEN WEIGHT                       | 7750                                    |
| 15 | WORKING PRESSURE (ATTACHMENTS)       | 3100 PSI                                |
| 16 | TILT OF MAST (FORWARD/BACKWARD)      | 10 ° / 10°                              |
| 17 | SIDESHIFT                            | 8"                                      |
| 18 | FORK SECTION                         | 48 X 6 X 2                              |
| 19 | MAST CARRIAGE TRAVEL                 | 37"                                     |
| А  | HEIGHT TO TOP OF CANOPY              | 99"                                     |
| В  | FORK CARRIAGE WIDTH (CLASS)          | 48"                                     |
| С  | FRAME OPENING                        | 59.5"                                   |
| D  | OVERALL FRAME WIDTH                  | 100"                                    |
| E  | OVERHANG                             | 72"                                     |
| F  | WHEELBASE                            | 112"                                    |
| G  | CENTER OF GRAVITY (FROM FORK FACE)   | 44.5"                                   |
| н1 | LIFT HEIGHT                          | 140"                                    |
| H2 | MAST HEIGHT - COLLAPSED              | 108"                                    |
| НЗ | MAST HEIGHT - RAISED                 | 202"                                    |
| J  | GROUND CLEARANCE                     | 11"                                     |
| К  | FACE OF FORK TO CENTER OF FRONT TIRE | 16"                                     |
| L  | ANSI STANDARD                        | B56.14                                  |
| м  | OVERALL LENGTH                       | 98"                                     |
| N  | FRONT FACE OF TIRE TO FACE OF FORK   | 30"                                     |