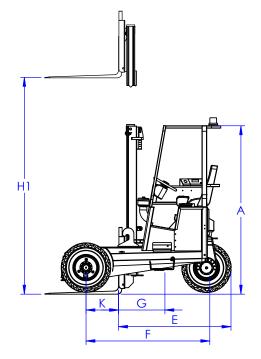

## **NAVIGATOR RT55 G2**

|                                                                                                         | MODEL                                | RT55 G2                                  |
|---------------------------------------------------------------------------------------------------------|--------------------------------------|------------------------------------------|
|                                                                                                         | TYPE                                 | ALL WHEEL DRIVE                          |
| 1                                                                                                       | CAPACITY @ 24" LOAD CENTER           | 5500 LBS                                 |
| 2                                                                                                       | DIESEL ENGINE                        | 56 HP                                    |
| 3                                                                                                       | ENGINE EMISSION COMPLIANCE           | EPA Tier4 Final                          |
| 4                                                                                                       | MAXIMUM RPM                          | 2700 RPM                                 |
| 5                                                                                                       | ELECTRICAL SYSTEM                    | 12 VOLT                                  |
| 6                                                                                                       | DRIVE WHEELS                         | 3                                        |
| 7                                                                                                       | STEERING                             | HYDRAULIC                                |
| 8                                                                                                       | TIRE TYPE                            | 31X13-16.5 (SS)<br>31X15.5-15 8-PLY (TG) |
| 9                                                                                                       | tire outside diameter (front/rear)   | 31.5"/31"                                |
| 10                                                                                                      | TIRE WIDTH (FRONT/REAR)              | 13"X15.5"                                |
| 11                                                                                                      | MAXIMUM SPEED                        | 8 MPH                                    |
| 12                                                                                                      | MAXIMUM GRADABILITY (4-WAY MODE)     | 30% (15%)                                |
| 13                                                                                                      | TURNING RADIUS                       | 78"                                      |
| 14                                                                                                      | UNLADEN WEIGHT                       | 7400                                     |
| 15                                                                                                      | WORKING PRESSURE (ATTACHMENTS)       | 3100 PSI                                 |
| 16                                                                                                      | TILT OF MAST (FORWARD/BACKWARD)      | 10 ° / 10°                               |
| 17                                                                                                      | SIDESHIFT                            | 8"                                       |
| 18                                                                                                      | FORK SECTION                         | 48 X 6 X 2                               |
| 19                                                                                                      | MAST CARRIAGE TRAVEL                 | 29"                                      |
| Α                                                                                                       | HEIGHT TO TOP OF CANOPY              | 103-1/4"                                 |
| В                                                                                                       | FORK CARRIAGE WIDTH (CLASS)          | 48"                                      |
| С                                                                                                       | FRAME OPENING                        | 65-1/4"                                  |
| D                                                                                                       | OVERALL FRAME WIDTH                  | 101-1/2"                                 |
| Е                                                                                                       | OVERHANG                             | 60"                                      |
| F                                                                                                       | WHEELBASE                            | 80"                                      |
| G                                                                                                       | CENTER OF GRAVITY (FROM FORK FACE)   | 24"                                      |
| Н1                                                                                                      | LIFT HEIGHT                          | 143-1/2"                                 |
| H2                                                                                                      | MAST HEIGHT - COLLAPSED              | 105"                                     |
| НЗ                                                                                                      | MAST HEIGHT - RAISED                 | 183"                                     |
| J                                                                                                       | GROUND CLEARANCE                     | 16"                                      |
| K                                                                                                       | FACE OF FORK TO CENTER OF FRONT TIRE | 15-1/2"                                  |
| L                                                                                                       | ansi standard                        | B56.14                                   |
| М                                                                                                       | OVERALL LENGTH                       | 92"                                      |
| N                                                                                                       | FRONT FACE OF TIRE TO FACE OF FORK   | 31"                                      |
| The above specifications are not binding upon the manufacturer and may be changed without prior notice. |                                      |                                          |