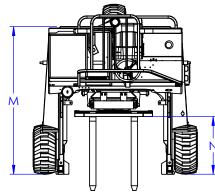

## **NAVIGATOR RT55 G2**

|                                                                                                         | MODEL                                | RT55 G2                                  |
|---------------------------------------------------------------------------------------------------------|--------------------------------------|------------------------------------------|
|                                                                                                         | TYPE                                 | ALL WHEEL DRIVE                          |
| 1                                                                                                       | CAPACITY @ 24" LOAD CENTER           | 5500 LBS                                 |
| 2                                                                                                       | DIESEL ENGINE                        | 56 HP                                    |
| 3                                                                                                       | ENGINE EMISSION COMPLIANCE           | EPA Tier4 Final                          |
| 4                                                                                                       | MAXIMUM RPM                          | 2700 RPM                                 |
| 5                                                                                                       | ELECTRICAL SYSTEM                    | 12 VOLT                                  |
| 6                                                                                                       | DRIVE WHEELS                         | 3                                        |
| 7                                                                                                       | STEERING                             | HYDRAULIC                                |
| 8                                                                                                       | TIRE TYPE                            | 31X13-16.5 (SS)<br>31X15.5-15 8-PLY (TG) |
| 9                                                                                                       | tire outside diameter (front/rear)   | 31.5"/31"                                |
| 10                                                                                                      | TIRE WIDTH (FRONT/REAR)              | 13"X15.5"                                |
| 11                                                                                                      | MAXIMUM SPEED                        | 8 MPH                                    |
| 12                                                                                                      | MAXIMUM GRADABILITY (4-WAY MODE)     | 30% (15%)                                |
| 13                                                                                                      | TURNING RADIUS                       | 78"                                      |
| 14                                                                                                      | UNLADEN WEIGHT                       | 7400                                     |
| 15                                                                                                      | WORKING PRESSURE (ATTACHMENTS)       | 3100 PSI                                 |
| 16                                                                                                      | TILT OF MAST (FORWARD/BACKWARD)      | 10 ° / 10°                               |
| 17                                                                                                      | SIDESHIFT                            | 8"                                       |
| 18                                                                                                      | FORK SECTION                         | 48 X 6 X 2                               |
| 19                                                                                                      | MAST CARRIAGE TRAVEL                 | 29"                                      |
| Α                                                                                                       | HEIGHT TO TOP OF CANOPY              | 103-1/4"                                 |
| В                                                                                                       | FORK CARRIAGE WIDTH (CLASS)          | 48"                                      |
| С                                                                                                       | FRAME OPENING                        | 65-1/4"                                  |
| D                                                                                                       | OVERALL FRAME WIDTH                  | 101-1/2"                                 |
| Е                                                                                                       | OVERHANG                             | 60"                                      |
| F                                                                                                       | WHEELBASE                            | 80"                                      |
| G                                                                                                       | CENTER OF GRAVITY (FROM FORK FACE)   | 24"                                      |
| Н1                                                                                                      | LIFT HEIGHT                          | 143-1/2"                                 |
| H2                                                                                                      | MAST HEIGHT - COLLAPSED              | 105"                                     |
| НЗ                                                                                                      | MAST HEIGHT - RAISED                 | 183"                                     |
| J                                                                                                       | GROUND CLEARANCE                     | 16"                                      |
| K                                                                                                       | FACE OF FORK TO CENTER OF FRONT TIRE | 15-1/2"                                  |
| L                                                                                                       | ansi standard                        | B56.14                                   |
| М                                                                                                       | OVERALL LENGTH                       | 92"                                      |
| N                                                                                                       | FRONT FACE OF TIRE TO FACE OF FORK   | 31"                                      |
| The above specifications are not binding upon the manufacturer and may be changed without prior notice. |                                      |                                          |