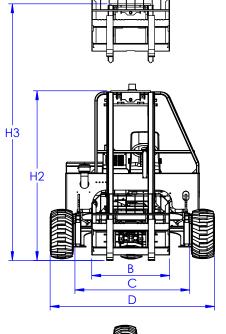

## **NAVIGATOR RT55 G2**

|                                                                                                         | MODEL                                | RT55 G2                                  |
|---------------------------------------------------------------------------------------------------------|--------------------------------------|------------------------------------------|
|                                                                                                         | TYPE                                 | ALL WHEEL DRIVE                          |
| 1                                                                                                       | CAPACITY @ 24" LOAD CENTER           | 5500 LBS                                 |
| 2                                                                                                       | DIESEL ENGINE                        | 56 HP                                    |
| 3                                                                                                       | ENGINE EMISSION COMPLIANCE           | EPA Tier4 Final                          |
| 4                                                                                                       | MAXIMUM RPM                          | 2700 RPM                                 |
| 5                                                                                                       | ELECTRICAL SYSTEM                    | 12 VOLT                                  |
| 6                                                                                                       | DRIVE WHEELS                         | 3                                        |
| 7                                                                                                       | STEERING                             | HYDRAULIC                                |
| 8                                                                                                       | TIRE TYPE                            | 31X13-16.5 (SS)<br>31X15.5-15 8-PLY (TG) |
| 9                                                                                                       | tire outside diameter (front/rear)   | 31.5"/31"                                |
| 10                                                                                                      | TIRE WIDTH (FRONT/REAR)              | 13"X15.5"                                |
| 11                                                                                                      | MAXIMUM SPEED                        | 8 MPH                                    |
| 12                                                                                                      | MAXIMUM GRADABILITY (4-WAY MODE)     | 30% (15%)                                |
| 13                                                                                                      | TURNING RADIUS                       | 78"                                      |
| 14                                                                                                      | UNLADEN WEIGHT                       | 7400                                     |
| 15                                                                                                      | WORKING PRESSURE (ATTACHMENTS)       | 3100 PSI                                 |
| 16                                                                                                      | TILT OF MAST (FORWARD/BACKWARD)      | 10 ° / 10°                               |
| 17                                                                                                      | SIDESHIFT                            | 8"                                       |
| 18                                                                                                      | FORK SECTION                         | 48 X 6 X 2                               |
| 19                                                                                                      | MAST CARRIAGE TRAVEL                 | 29"                                      |
| Α                                                                                                       | HEIGHT TO TOP OF CANOPY              | 103-1/4"                                 |
| В                                                                                                       | FORK CARRIAGE WIDTH (CLASS)          | 48"                                      |
| С                                                                                                       | FRAME OPENING                        | 65-1/4"                                  |
| D                                                                                                       | OVERALL FRAME WIDTH                  | 101-1/2"                                 |
| Е                                                                                                       | OVERHANG                             | 60"                                      |
| F                                                                                                       | WHEELBASE                            | 80"                                      |
| G                                                                                                       | CENTER OF GRAVITY (FROM FORK FACE)   | 24"                                      |
| Н1                                                                                                      | LIFT HEIGHT                          | 143-1/2"                                 |
| H2                                                                                                      | MAST HEIGHT - COLLAPSED              | 105"                                     |
| НЗ                                                                                                      | MAST HEIGHT - RAISED                 | 183"                                     |
| J                                                                                                       | GROUND CLEARANCE                     | 16"                                      |
| K                                                                                                       | FACE OF FORK TO CENTER OF FRONT TIRE | 15-1/2"                                  |
| L                                                                                                       | ansi standard                        | B56.14                                   |
| М                                                                                                       | OVERALL LENGTH                       | 92"                                      |
| N                                                                                                       | FRONT FACE OF TIRE TO FACE OF FORK   | 31"                                      |
| The above specifications are not binding upon the manufacturer and may be changed without prior notice. |                                      |                                          |