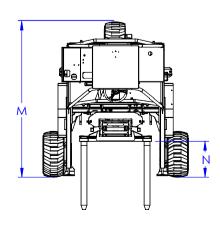

## **NAVIGATOR RT-5000**

|    | MODEL                                                                                                             | RT- 5000           |
|----|-------------------------------------------------------------------------------------------------------------------|--------------------|
|    | TYPE                                                                                                              | Standard/Nav-Reach |
| 1  | CAPACITY @ 24" LOAD CENTER                                                                                        | 5000 LBS           |
| 2  | DIESEL ENGINE                                                                                                     | 56 HP Kohler       |
| 3  | ENGINE EMISSION COMPLIANCE                                                                                        | EPA Tier4 Final    |
| 4  | MAXIMUM RPM                                                                                                       | 2700 RPM           |
| 5  | ELECTRICAL SYSTEM                                                                                                 | 12 VOLT            |
| 6  | DRIVE WHEELS                                                                                                      | 3                  |
| 7  | STEERING                                                                                                          | HYDRAULIC          |
| 8  | TIRE TYPE                                                                                                         | 31X15.5-15 HIPPO   |
| 9  | TIRE OUTSIDE DIAMETER (FRONT/REAR)                                                                                | 31"                |
| 10 | TIRE WIDTH (FRONT/REAR)                                                                                           | 13"X15.5"          |
| 11 | MAXIMUM SPEED                                                                                                     | 8 MPH              |
| 12 | MAXIMUM GRADABILITY (4-WAY MODE)                                                                                  | N/A                |
| 13 | TURNING RADIUS                                                                                                    | 105"/111"          |
| 14 | UNLADEN WEIGHT (approximate)                                                                                      | 5,330LBS/ 5,636LBS |
| 15 | WORKING PRESSURE (ATTACHMENTS)                                                                                    | 3100 PSI           |
| 16 | TILT OF MAST (FORWARD/BACKWARD)                                                                                   | 10 ° / 10°         |
| 17 | SIDESHIFT                                                                                                         | 5"                 |
| 18 | STANDARD FORK                                                                                                     | 2"X5"X48"          |
| 19 | MAST CARRIAGE TRAVEL                                                                                              | 30"/37"            |
| Α  | HEIGHT TO TOP OF CANOPY                                                                                           | 99"                |
| В  | FORK CARRIAGE WIDTH (CLASS)                                                                                       | 48" CLASS 3        |
| С  | FRAME OPENING                                                                                                     | 60"                |
| D  | OVERALL FRAME WIDTH                                                                                               | 100"               |
| Е  | OVERHANG                                                                                                          | 76"/ 83"           |
| F  | WHEELBASE                                                                                                         | 76"/ 83"           |
| G  | CENTER OF GRAVITY (FROM FORK FACE)                                                                                | 27"/ 32"           |
| H1 | LIFT HEIGHT                                                                                                       | 120''              |
| H2 | MAST HEIGHT - COLLAPSED                                                                                           | 92 '               |
| НЗ | MAST HEIGHT - RAISED                                                                                              | 150''              |
| J  | GROUND CLEARANCE                                                                                                  | 11"                |
| K  | FACE OF FORK TO CENTER OF FRONT TIRE                                                                              | 16"                |
| L  | ansi standard                                                                                                     | B56.14             |
| М  | OVERALL LENGTH                                                                                                    | 105"/112"          |
| Ν  | FRONT FACE OF TIRE TO FACE OF FORK  The above specifications are not binding upon the manufacturer and may be cha | 30"                |