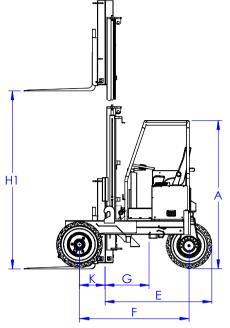

## **NAVIGATOR RT-5000**

|    | MODEL                                                                                                             | RT- 5000           |
|----|-------------------------------------------------------------------------------------------------------------------|--------------------|
|    | TYPE                                                                                                              | Standard/Nav-Reach |
| 1  | CAPACITY @ 24" LOAD CENTER                                                                                        | 5000 LBS           |
| 2  | DIESEL ENGINE                                                                                                     | 56 HP Kohler       |
| 3  | ENGINE EMISSION COMPLIANCE                                                                                        | EPA Tier4 Final    |
| 4  | MAXIMUM RPM                                                                                                       | 2700 RPM           |
| 5  | ELECTRICAL SYSTEM                                                                                                 | 12 VOLT            |
| 6  | DRIVE WHEELS                                                                                                      | 3                  |
| 7  | STEERING                                                                                                          | HYDRAULIC          |
| 8  | TIRE TYPE                                                                                                         | 31X15.5-15 HIPPO   |
| 9  | TIRE OUTSIDE DIAMETER (FRONT/REAR)                                                                                | 31"                |
| 10 | TIRE WIDTH (FRONT/REAR)                                                                                           | 13"X15.5"          |
| 11 | MAXIMUM SPEED                                                                                                     | 8 MPH              |
| 12 | MAXIMUM GRADABILITY (4-WAY MODE)                                                                                  | N/A                |
| 13 | TURNING RADIUS                                                                                                    | 105"/111"          |
| 14 | UNLADEN WEIGHT (approximate)                                                                                      | 5,330LBS/ 5,636LBS |
| 15 | WORKING PRESSURE (ATTACHMENTS)                                                                                    | 3100 PSI           |
| 16 | TILT OF MAST (FORWARD/BACKWARD)                                                                                   | 10 ° / 10°         |
| 17 | SIDESHIFT                                                                                                         | 5"                 |
| 18 | STANDARD FORK                                                                                                     | 2"X5"X48"          |
| 19 | MAST CARRIAGE TRAVEL                                                                                              | 30"/37"            |
| Α  | HEIGHT TO TOP OF CANOPY                                                                                           | 99"                |
| В  | FORK CARRIAGE WIDTH (CLASS)                                                                                       | 48" CLASS 3        |
| С  | FRAME OPENING                                                                                                     | 60"                |
| D  | OVERALL FRAME WIDTH                                                                                               | 100"               |
| Е  | OVERHANG                                                                                                          | 76"/ 83"           |
| F  | WHEELBASE                                                                                                         | 76"/ 83"           |
| G  | CENTER OF GRAVITY (FROM FORK FACE)                                                                                | 27"/ 32"           |
| H1 | LIFT HEIGHT                                                                                                       | 120''              |
| H2 | MAST HEIGHT - COLLAPSED                                                                                           | 92 '               |
| НЗ | MAST HEIGHT - RAISED                                                                                              | 150''              |
| J  | GROUND CLEARANCE                                                                                                  | 11"                |
| K  | FACE OF FORK TO CENTER OF FRONT TIRE                                                                              | 16"                |
| L  | ansi standard                                                                                                     | B56.14             |
| М  | OVERALL LENGTH                                                                                                    | 105"/112"          |
| Ν  | FRONT FACE OF TIRE TO FACE OF FORK  The above specifications are not binding upon the manufacturer and may be cha | 30"                |