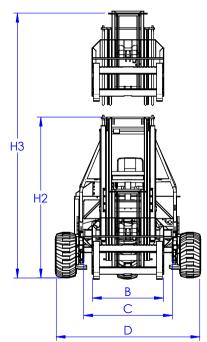

## **NAVIGATOR RT-5000**

|    | MODEL                                                                                                             | RT- 5000           |
|----|-------------------------------------------------------------------------------------------------------------------|--------------------|
|    | TYPE                                                                                                              | Standard/Nav-Reach |
| 1  | CAPACITY @ 24" LOAD CENTER                                                                                        | 5000 LBS           |
| 2  | DIESEL ENGINE                                                                                                     | 56 HP Kohler       |
| 3  | ENGINE EMISSION COMPLIANCE                                                                                        | EPA Tier4 Final    |
| 4  | MAXIMUM RPM                                                                                                       | 2700 RPM           |
| 5  | ELECTRICAL SYSTEM                                                                                                 | 12 VOLT            |
| 6  | DRIVE WHEELS                                                                                                      | 3                  |
| 7  | STEERING                                                                                                          | HYDRAULIC          |
| 8  | TIRE TYPE                                                                                                         | 31X15.5-15 HIPPO   |
| 9  | TIRE OUTSIDE DIAMETER (FRONT/REAR)                                                                                | 31"                |
| 10 | TIRE WIDTH (FRONT/REAR)                                                                                           | 13"X15.5"          |
| 11 | MAXIMUM SPEED                                                                                                     | 8 MPH              |
| 12 | MAXIMUM GRADABILITY (4-WAY MODE)                                                                                  | N/A                |
| 13 | TURNING RADIUS                                                                                                    | 105"/111"          |
| 14 | UNLADEN WEIGHT (approximate)                                                                                      | 5,330LBS/ 5,636LBS |
| 15 | WORKING PRESSURE (ATTACHMENTS)                                                                                    | 3100 PSI           |
| 16 | TILT OF MAST (FORWARD/BACKWARD)                                                                                   | 10 ° / 10°         |
| 17 | SIDESHIFT                                                                                                         | 5"                 |
| 18 | STANDARD FORK                                                                                                     | 2"X5"X48"          |
| 19 | MAST CARRIAGE TRAVEL                                                                                              | 30"/37"            |
| Α  | HEIGHT TO TOP OF CANOPY                                                                                           | 99"                |
| В  | FORK CARRIAGE WIDTH (CLASS)                                                                                       | 48" CLASS 3        |
| С  | FRAME OPENING                                                                                                     | 60"                |
| D  | OVERALL FRAME WIDTH                                                                                               | 100"               |
| Е  | OVERHANG                                                                                                          | 76"/ 83"           |
| F  | WHEELBASE                                                                                                         | 76"/ 83"           |
| G  | CENTER OF GRAVITY (FROM FORK FACE)                                                                                | 27"/ 32"           |
| H1 | LIFT HEIGHT                                                                                                       | 120''              |
| H2 | MAST HEIGHT - COLLAPSED                                                                                           | 92 '               |
| НЗ | MAST HEIGHT - RAISED                                                                                              | 150''              |
| J  | GROUND CLEARANCE                                                                                                  | 11"                |
| K  | FACE OF FORK TO CENTER OF FRONT TIRE                                                                              | 16"                |
| L  | ansi standard                                                                                                     | B56.14             |
| М  | OVERALL LENGTH                                                                                                    | 105"/112"          |
| Ν  | FRONT FACE OF TIRE TO FACE OF FORK  The above specifications are not binding upon the manufacturer and may be cha | 30"                |