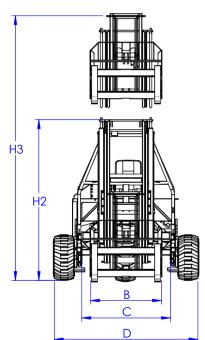

## **NAVIGATOR RT-5500**

|    | MODEL                                | RT- 5500           |
|----|--------------------------------------|--------------------|
|    | TYPE                                 | Standard/Nav-Reach |
| 1  | CAPACITY @ 24" LOAD CENTER           | 5500 LBS           |
| 2  | DIESEL ENGINE                        | 56 HP Kohler       |
| 3  | ENGINE EMISSION COMPLIANCE           | EPA Tier4 Final    |
| 4  | MAXIMUM RPM                          | 2700 RPM           |
| 5  | ELECTRICAL SYSTEM                    | 12 VOLT            |
| 6  | DRIVE WHEELS                         | 3                  |
| 7  | STEERING                             | HYDRAULIC          |
| 8  | TIRE TYPE                            | 31X15.5-15 HIPPO   |
| 9  | TIRE OUTSIDE DIAMETER (FRONT/REAR)   | 31"                |
| 10 | TIRE WIDTH (FRONT/REAR)              | 13"X15.5"          |
| 11 | MAXIMUM SPEED                        | 8 MPH              |
| 12 | MAXIMUM GRADABILITY (4-WAY MODE)     | N/A                |
| 13 | TURNING RADIUS                       | 105"/111"          |
| 14 | UNLADEN WEIGHT (approximate)         | 6,070LBS/6,980LBS  |
| 15 | WORKING PRESSURE (ATTACHMENTS)       | 3100 PSI           |
| 16 | TILT OF MAST (FORWARD/BACKWARD)      | 10 ° / 10°         |
| 17 | SIDESHIFT                            | 5"                 |
| 18 | STANDARD FORK                        | 2"X5"X48"          |
| 19 | MAST CARRIAGE TRAVEL                 | 30"/37"            |
| Α  | HEIGHT TO TOP OF CANOPY              | 99"                |
| В  | FORK CARRIAGE WIDTH (CLASS)          | 48" CLASS 3        |
| С  | FRAME OPENING                        | 60"                |
| D  | OVERALL FRAME WIDTH                  | 100"               |
| Е  | OVERHANG                             | 76"/ 83"           |
| F  | WHEELBASE                            | 76"/ 83"           |
| G  | CENTER OF GRAVITY (FROM FORK FACE)   | 27"/ 32"           |
| H1 | LIFT HEIGHT                          | 144"               |
| H2 | MAST HEIGHT - COLLAPSED              | 108"               |
| НЗ | MAST HEIGHT - RAISED                 | 202"               |
| J  | GROUND CLEARANCE                     | 11"                |
| K  | FACE OF FORK TO CENTER OF FRONT TIRE | 16"                |
| L  | ansi standard                        | B56.14             |
| М  | OVERALL LENGTH                       | 105"/112"          |
| Ν  | FRONT FACE OF TIRE TO FACE OF FORK   | 30"                |