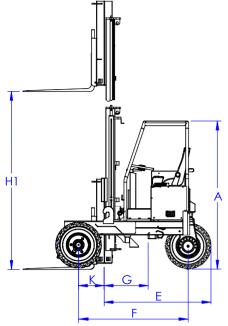

## **NAVIGATOR RT-5500**

|    | MODEL                                | RT- 5500           |
|----|--------------------------------------|--------------------|
|    | TYPE                                 | Standard/Nav-Reach |
| 1  | CAPACITY @ 24" LOAD CENTER           | 5500 LBS           |
| 2  | DIESEL ENGINE                        | 56 HP Kohler       |
| 3  | ENGINE EMISSION COMPLIANCE           | EPA Tier4 Final    |
| 4  | MAXIMUM RPM                          | 2700 RPM           |
| 5  | ELECTRICAL SYSTEM                    | 12 VOLT            |
| 6  | DRIVE WHEELS                         | 3                  |
| 7  | STEERING                             | HYDRAULIC          |
| 8  | TIRE TYPE                            | 31X15.5-15 HIPPO   |
| 9  | TIRE OUTSIDE DIAMETER (FRONT/REAR)   | 31"                |
| 10 | TIRE WIDTH (FRONT/REAR)              | 13"X15.5"          |
| 11 | MAXIMUM SPEED                        | 8 MPH              |
| 12 | MAXIMUM GRADABILITY (4-WAY MODE)     | N/A                |
| 13 | TURNING RADIUS                       | 105"/111"          |
| 14 | UNLADEN WEIGHT (approximate)         | 6,070LBS/6,980LBS  |
| 15 | WORKING PRESSURE (ATTACHMENTS)       | 3100 PSI           |
| 16 | TILT OF MAST (FORWARD/BACKWARD)      | 10 ° / 10°         |
| 17 | SIDESHIFT                            | 5"                 |
| 18 | STANDARD FORK                        | 2"X5"X48"          |
| 19 | MAST CARRIAGE TRAVEL                 | 30"/37"            |
| Α  | HEIGHT TO TOP OF CANOPY              | 99"                |
| В  | FORK CARRIAGE WIDTH (CLASS)          | 48" CLASS 3        |
| С  | FRAME OPENING                        | 60"                |
| D  | OVERALL FRAME WIDTH                  | 100"               |
| Е  | OVERHANG                             | 76"/ 83"           |
| F  | WHEELBASE                            | 76"/ 83"           |
| G  | CENTER OF GRAVITY (FROM FORK FACE)   | 27"/ 32"           |
| H1 | LIFT HEIGHT                          | 144"               |
| H2 | MAST HEIGHT - COLLAPSED              | 108"               |
| НЗ | MAST HEIGHT - RAISED                 | 202"               |
| J  | GROUND CLEARANCE                     | 11"                |
| K  | FACE OF FORK TO CENTER OF FRONT TIRE | 16"                |
| L  | ansi standard                        | B56.14             |
| М  | OVERALL LENGTH                       | 105"/112"          |
| Ν  | FRONT FACE OF TIRE TO FACE OF FORK   | 30"                |