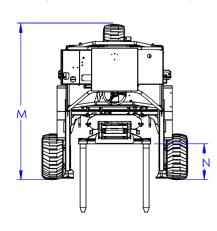

## **NAVIGATOR RT-5500**

|    | MODEL                                | RT- 5500           |
|----|--------------------------------------|--------------------|
|    | TYPE                                 | Standard/Nav-Reach |
| 1  | CAPACITY @ 24" LOAD CENTER           | 5500 LBS           |
| 2  | DIESEL ENGINE                        | 56 HP Kohler       |
| 3  | ENGINE EMISSION COMPLIANCE           | EPA Tier4 Final    |
| 4  | MAXIMUM RPM                          | 2700 RPM           |
| 5  | ELECTRICAL SYSTEM                    | 12 VOLT            |
| 6  | DRIVE WHEELS                         | 3                  |
| 7  | STEERING                             | HYDRAULIC          |
| 8  | TIRE TYPE                            | 31X15.5-15 HIPPO   |
| 9  | TIRE OUTSIDE DIAMETER (FRONT/REAR)   | 31"                |
| 10 | TIRE WIDTH (FRONT/REAR)              | 13"X15.5"          |
| 11 | MAXIMUM SPEED                        | 8 MPH              |
| 12 | MAXIMUM GRADABILITY (4-WAY MODE)     | N/A                |
| 13 | TURNING RADIUS                       | 105"/111"          |
| 14 | UNLADEN WEIGHT (approximate)         | 6,070LBS/6,980LBS  |
| 15 | WORKING PRESSURE (ATTACHMENTS)       | 3100 PSI           |
| 16 | TILT OF MAST (FORWARD/BACKWARD)      | 10 ° / 10°         |
| 17 | SIDESHIFT                            | 5"                 |
| 18 | STANDARD FORK                        | 2"X5"X48"          |
| 19 | MAST CARRIAGE TRAVEL                 | 30"/37"            |
| Α  | HEIGHT TO TOP OF CANOPY              | 99"                |
| В  | FORK CARRIAGE WIDTH (CLASS)          | 48" CLASS 3        |
| С  | FRAME OPENING                        | 60"                |
| D  | OVERALL FRAME WIDTH                  | 100"               |
| Е  | OVERHANG                             | 76"/ 83"           |
| F  | WHEELBASE                            | 76"/ 83"           |
| G  | CENTER OF GRAVITY (FROM FORK FACE)   | 27"/ 32"           |
| H1 | LIFT HEIGHT                          | 144"               |
| H2 | MAST HEIGHT - COLLAPSED              | 108"               |
| НЗ | MAST HEIGHT - RAISED                 | 202"               |
| J  | GROUND CLEARANCE                     | 11"                |
| K  | FACE OF FORK TO CENTER OF FRONT TIRE | 16"                |
| L  | ansi standard                        | B56.14             |
| М  | OVERALL LENGTH                       | 105"/112"          |
| Ν  | FRONT FACE OF TIRE TO FACE OF FORK   | 30"                |