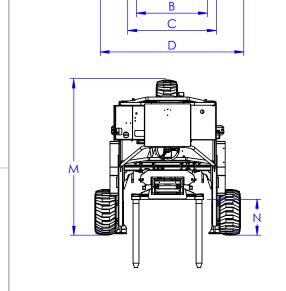

## **NAVIGATOR RT-6500**

|    | MODEL                                | RT- 6500            |
|----|--------------------------------------|---------------------|
|    | TYPE                                 | Standard/Nav-Reach  |
| 1  | CAPACITY @ 24" LOAD CENTER           | 6500 LBS            |
| 2  | DIESEL ENGINE                        | 56 HP Kohler        |
| 3  | ENGINE EMISSION COMPLIANCE           | EPA Tier4 Final     |
| 4  | MAXIMUM RPM                          | 2700 RPM            |
| 5  | ELECTRICAL SYSTEM                    | 12 VOLT             |
| 6  | DRIVE WHEELS                         | 3                   |
| 7  | STEERING                             | HYDRAULIC           |
| 8  | TIRE TYPE                            | 31X15.5-15 HIPPO    |
| 9  | TIRE OUTSIDE DIAMETER (FRONT/REAR)   | 31"                 |
| 10 | TIRE WIDTH (FRONT/REAR)              | 13"X15.5"           |
| 11 | MAXIMUM SPEED                        | 8 MPH               |
| 12 | MAXIMUM GRADABILITY (4-WAY MODE)     | N/A                 |
| 13 | TURNING RADIUS                       | 105"/111"           |
| 14 | UNLADEN WEIGHT (approximate)         | 6,596 LBS/7,450 LBS |
| 15 | WORKING PRESSURE (ATTACHMENTS)       | 3100 PSI            |
| 16 | TILT OF MAST (FORWARD/BACKWARD)      | 10 ° / 10°          |
| 17 | SIDESHIFT                            | 5"                  |
| 18 | STANDARD FORK                        | 2"X5"X48"           |
| 19 | MAST CARRIAGE TRAVEL                 | 30"/37"             |
| А  | HEIGHT TO TOP OF CANOPY              | 99"                 |
| В  | FORK CARRIAGE WIDTH (CLASS)          | 48" CLASS 3         |
| С  | FRAME OPENING                        | 60''                |
| D  | OVERALL FRAME WIDTH                  | 100"                |
| E  | OVERHANG                             | 76"/ 83"            |
| F  | WHEELBASE                            | 76"/ 83"            |
| G  | CENTER OF GRAVITY (FROM FORK FACE)   | 27"/ 32"            |
| н1 | LIFT HEIGHT                          | 144"                |
| H2 | MAST HEIGHT - COLLAPSED              | 108''               |
| H3 | MAST HEIGHT - RAISED                 | 202''               |
| J  | GROUND CLEARANCE                     | 11"                 |
| К  | FACE OF FORK TO CENTER OF FRONT TIRE | 16"                 |
| L  | ANSI STANDARD                        | B56.14              |
| м  | OVERALL LENGTH                       | 105"/112"           |
| N  | FRONT FACE OF TIRE TO FACE OF FORK   | 30"                 |