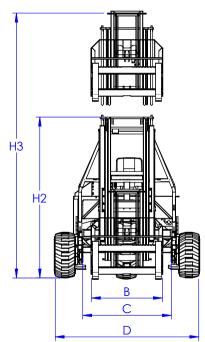

## **NAVIGATOR RT-5000**

|    | MODEL                                | RT- 5000           |
|----|--------------------------------------|--------------------|
|    | TYPE                                 | Standard/Nav-Reach |
| 1  | CAPACITY @ 24" LOAD CENTER           | 5000 LBS           |
| 2  | DIESEL ENGINE                        | 56 HP Kohler       |
| 3  | ENGINE EMISSION COMPLIANCE           | EPA Tier4 Final    |
| 4  | MAXIMUM RPM                          | 2700 RPM           |
| 5  | ELECTRICAL SYSTEM                    | 12 VOLT            |
| 6  | DRIVE WHEELS                         | 3                  |
| 7  | STEERING                             | HYDRAULIC          |
| 8  | TIRE TYPE                            | 31X15.5-15 HIPPO   |
| 9  | TIRE OUTSIDE DIAMETER (FRONT/REAR)   | 31"                |
| 10 | TIRE WIDTH (FRONT/REAR)              | 13"X15.5"          |
| 11 | maximum speed                        | 8 MPH              |
| 12 | MAXIMUM GRADABILITY (4-WAY MODE)     | N/A                |
| 13 | TURNING RADIUS                       | 105"/111"          |
| 14 | UNLADEN WEIGHT (approximate)         | 5,330LBS/ 5,636LBS |
| 15 | WORKING PRESSURE (ATTACHMENTS)       | 3100 PSI           |
| 16 | TILT OF MAST (FORWARD/BACKWARD)      | 10 ° / 10°         |
| 17 | SIDESHIFT                            | 5"                 |
| 18 | STANDARD FORK                        | 2"X5"X48"          |
| 19 | MAST CARRIAGE TRAVEL                 | 30"/37"            |
| Α  | HEIGHT TO TOP OF CANOPY              | 99"                |
| В  | FORK CARRIAGE WIDTH (CLASS)          | 48" CLASS 3        |
| С  | FRAME OPENING                        | 60"                |
| D  | OVERALL FRAME WIDTH                  | 100"               |
| Е  | OVERHANG                             | 76"/ 83"           |
| F  | WHEELBASE                            | 76"/ 83"           |
| G  | CENTER OF GRAVITY (FROM FORK FACE)   | 27"/ 32"           |
| H1 | LIFT HEIGHT                          | 144"               |
| H2 | MAST HEIGHT - COLLAPSED              | 108"               |
| НЗ | MAST HEIGHT - RAISED                 | 202''              |
| J  | GROUND CLEARANCE                     | 11"                |
| K  | FACE OF FORK TO CENTER OF FRONT TIRE | 16"                |
| L  | ansi standard                        | B56.14             |
| М  | OVERALL LENGTH                       | 105"/112"          |
| Ν  | FRONT FACE OF TIRE TO FACE OF FORK   | 30"                |