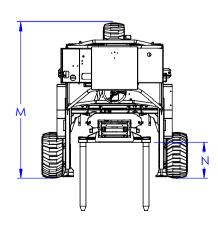

## **NAVIGATOR RT-5000**

|    | MODEL                                | RT- 5000           |
|----|--------------------------------------|--------------------|
|    | TYPE                                 | Standard/Nav-Reach |
| 1  | CAPACITY @ 24" LOAD CENTER           | 5000 LBS           |
| 2  | DIESEL ENGINE                        | 56 HP Kohler       |
| 3  | ENGINE EMISSION COMPLIANCE           | EPA Tier4 Final    |
| 4  | MAXIMUM RPM                          | 2700 RPM           |
| 5  | ELECTRICAL SYSTEM                    | 12 VOLT            |
| 6  | DRIVE WHEELS                         | 3                  |
| 7  | STEERING                             | HYDRAULIC          |
| 8  | TIRE TYPE                            | 31X15.5-15 HIPPO   |
| 9  | TIRE OUTSIDE DIAMETER (FRONT/REAR)   | 31"                |
| 10 | TIRE WIDTH (FRONT/REAR)              | 13"X15.5"          |
| 11 | maximum speed                        | 8 MPH              |
| 12 | MAXIMUM GRADABILITY (4-WAY MODE)     | N/A                |
| 13 | TURNING RADIUS                       | 105"/111"          |
| 14 | UNLADEN WEIGHT (approximate)         | 5,330LBS/ 5,636LBS |
| 15 | WORKING PRESSURE (ATTACHMENTS)       | 3100 PSI           |
| 16 | TILT OF MAST (FORWARD/BACKWARD)      | 10 ° / 10°         |
| 17 | SIDESHIFT                            | 5"                 |
| 18 | STANDARD FORK                        | 2"X5"X48"          |
| 19 | MAST CARRIAGE TRAVEL                 | 30"/37"            |
| Α  | HEIGHT TO TOP OF CANOPY              | 99"                |
| В  | FORK CARRIAGE WIDTH (CLASS)          | 48" CLASS 3        |
| С  | FRAME OPENING                        | 60"                |
| D  | OVERALL FRAME WIDTH                  | 100"               |
| Е  | OVERHANG                             | 76"/ 83"           |
| F  | WHEELBASE                            | 76"/ 83"           |
| G  | CENTER OF GRAVITY (FROM FORK FACE)   | 27"/ 32"           |
| H1 | LIFT HEIGHT                          | 144"               |
| H2 | MAST HEIGHT - COLLAPSED              | 108"               |
| НЗ | MAST HEIGHT - RAISED                 | 202''              |
| J  | GROUND CLEARANCE                     | 11"                |
| K  | FACE OF FORK TO CENTER OF FRONT TIRE | 16"                |
| L  | ansi standard                        | B56.14             |
| М  | OVERALL LENGTH                       | 105"/112"          |
| Ν  | FRONT FACE OF TIRE TO FACE OF FORK   | 30"                |