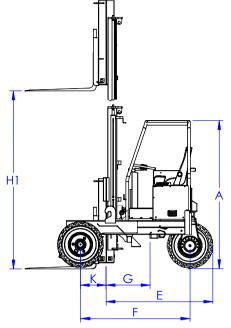

## **NAVIGATOR RT-5000**

|    | MODEL                                | RT- 5000           |
|----|--------------------------------------|--------------------|
|    | TYPE                                 | Standard/Nav-Reach |
| 1  | CAPACITY @ 24" LOAD CENTER           | 5000 LBS           |
| 2  | DIESEL ENGINE                        | 56 HP Kohler       |
| 3  | ENGINE EMISSION COMPLIANCE           | EPA Tier4 Final    |
| 4  | MAXIMUM RPM                          | 2700 RPM           |
| 5  | ELECTRICAL SYSTEM                    | 12 VOLT            |
| 6  | DRIVE WHEELS                         | 3                  |
| 7  | STEERING                             | HYDRAULIC          |
| 8  | TIRE TYPE                            | 31X15.5-15 HIPPO   |
| 9  | TIRE OUTSIDE DIAMETER (FRONT/REAR)   | 31"                |
| 10 | TIRE WIDTH (FRONT/REAR)              | 13"X15.5"          |
| 11 | maximum speed                        | 8 MPH              |
| 12 | MAXIMUM GRADABILITY (4-WAY MODE)     | N/A                |
| 13 | TURNING RADIUS                       | 105"/111"          |
| 14 | UNLADEN WEIGHT (approximate)         | 5,330LBS/ 5,636LBS |
| 15 | WORKING PRESSURE (ATTACHMENTS)       | 3100 PSI           |
| 16 | TILT OF MAST (FORWARD/BACKWARD)      | 10 ° / 10°         |
| 17 | SIDESHIFT                            | 5"                 |
| 18 | STANDARD FORK                        | 2"X5"X48"          |
| 19 | MAST CARRIAGE TRAVEL                 | 30"/37"            |
| Α  | HEIGHT TO TOP OF CANOPY              | 99"                |
| В  | FORK CARRIAGE WIDTH (CLASS)          | 48" CLASS 3        |
| С  | FRAME OPENING                        | 60"                |
| D  | OVERALL FRAME WIDTH                  | 100"               |
| Е  | OVERHANG                             | 76"/ 83"           |
| F  | WHEELBASE                            | 76"/ 83"           |
| G  | CENTER OF GRAVITY (FROM FORK FACE)   | 27"/ 32"           |
| H1 | LIFT HEIGHT                          | 144"               |
| H2 | MAST HEIGHT - COLLAPSED              | 108"               |
| НЗ | MAST HEIGHT - RAISED                 | 202''              |
| J  | GROUND CLEARANCE                     | 11"                |
| K  | FACE OF FORK TO CENTER OF FRONT TIRE | 16"                |
| L  | ansi standard                        | B56.14             |
| М  | OVERALL LENGTH                       | 105"/112"          |
| Ν  | FRONT FACE OF TIRE TO FACE OF FORK   | 30"                |